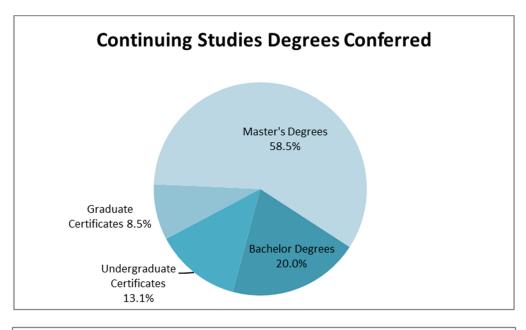

| Program Totals                | <u>Undergraduate</u> |          |            | <u>Graduate</u> |        | <u>Total</u> |
|-------------------------------|----------------------|----------|------------|-----------------|--------|--------------|
|                               | Associate            | Bachelor | Undergrad. | Graduate        | Master |              |
| Education Programs            |                      |          |            | 6               | 31     | 37           |
| Human Resource Mgmt. Program  |                      | 8        |            | 3               | 26     | 37           |
| Emergency Management          |                      |          |            |                 |        | 0            |
| Info.Systems & Mgmt. Programs |                      | 5        | 0          |                 |        | 5            |
| Liberal Arts Programs         |                      | 5        | 4          |                 | 7      | 16           |
| Nonprofit Studies             |                      |          |            | 2               | 12     | 14           |
| Paralegal Studies Program     |                      | 8        | 13         |                 |        | 21           |
| Public History                |                      |          |            | 0               |        | 0            |
| TOTAL                         | 0                    | 26       | 17         | 11              | 76     | 130          |