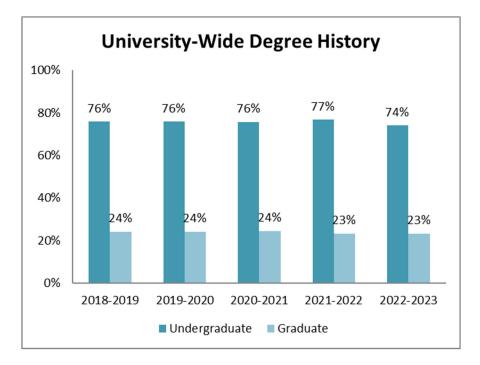

# University-Wide Degree History

|           | Undergraduate | Graduate | Total |
|-----------|---------------|----------|-------|
| 2022-2023 | 837           | 255      | 1,092 |
| 2021-2022 | 780           | 275      | 1,055 |
| 2020-2021 | 830           | 267      | 1,097 |
| 2019-2020 | 859           | 275      | 1,134 |
| 2018-2019 | 868           | 276      | 1,144 |