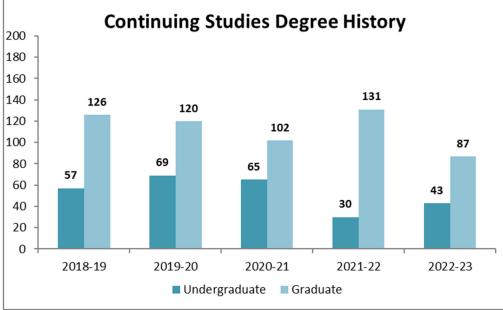

|            |                 |        | 0            |
| Info.Systems & Mgmt. Programs |                      | 5        | 0          |                 |        | 5            |
| Liberal Arts Programs         |                      | 5        | 4          |                 | 7      | 16           |
| Nonprofit Studies             |                      |          |            | 2               | 12     | 14           |
| Paralegal Studies Program     |                      | 8        | 13         |                 |        | 21           |
| Public History                |                      |          |            | 0               |        | 0            |
| TOTAL                         | 0                    | 26       | 17         | 11              | 76     | 130          |