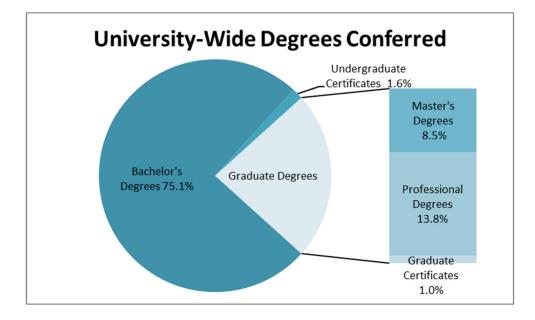

## **University-Wide Degrees Conferred (2022-2023)**

Source: Official Degree Completions Files Unless Otherwise Noted

Note: Includes degrees conferred in Dec/Jan, May, and Aug of the 2022-2023 academic year.

|                            | Arts &<br>Sciences | Business | Leadership<br>Studies | Law | Continuing<br>Studies | Total |
|----------------------------|--------------------|----------|-----------------------|-----|-----------------------|-------|
| Associate Degrees          |                    |          |                       |     |                       | 0     |
| Bachelor's Degrees         | 424                | 307      | 63                    |     | 26                    | 820   |
| Undergraduate Certificates |                    |          |                       |     | 17                    | 17    |
| Graduate Certificates      |                    |          |                       |     | 11                    | 11    |
| Master's Degrees           |                    | 17       |                       |     | 76                    | 93    |
| Professional Degrees       |                    |          |                       | 151 |                       | 151   |
| Total                      | 424                | 324      | 63                    | 151 | 130                   | 1092  |